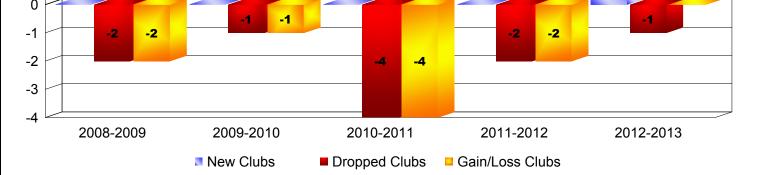

District 202 L

| Year                                                  | New<br>Clubs | Dropped<br>Clubs | Gain/<br>Loss<br>Clubs | New<br>Members | Charter<br>Members | Reinstate<br>Members | Transfer<br>Members | Total<br>Member<br>Added | Total<br>Members<br>Dropped | Gain/<br>Loss<br>Members |
|-------------------------------------------------------|--------------|------------------|------------------------|----------------|--------------------|----------------------|---------------------|--------------------------|-----------------------------|--------------------------|
| 2008-2009                                             | 0            | -2               | -2                     | 169            | 0                  | 3                    | 10                  | 182                      | -193                        | -11                      |
| 2009-2010                                             | 0            | -1               | -1                     | 136            | 0                  | 3                    | 14                  | 153                      | -200                        | -47                      |
| 2010-2011                                             | 0            | -4               | -4                     | 152            | 0                  | 5                    | 29                  | 186                      | -219                        | -33                      |
| 2011-2012                                             | 0            | -2               | -2                     | 116            | 0                  | 6                    | 15                  | 137                      | -201                        | -64                      |
| 2012-2013                                             | 1            | -1               | 0                      | 127            | 23                 | 4                    | 7                   | 161                      | -192                        | -31                      |
| Average                                               | 0            | -2               | -2                     | 140            | 5                  | 4                    | 15                  | 164                      | -201                        | -37                      |
| Clubs                                                 |              |                  |                        |                |                    |                      |                     |                          |                             |                          |
| $\begin{array}{c ccccccccccccccccccccccccccccccccccc$ |              |                  |                        |                |                    |                      |                     |                          |                             |                          |