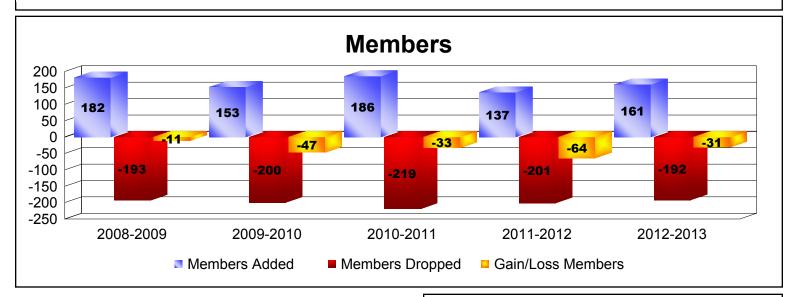

District 202 L

| Year                                                  | New<br>Clubs | Dropped<br>Clubs | Gain/<br>Loss<br>Clubs | New<br>Members | Charter<br>Members | Reinstate<br>Members | Transfer<br>Members | Total<br>Member<br>Added | Total<br>Members<br>Dropped | Gain/<br>Loss<br>Members |
|-------------------------------------------------------|--------------|------------------|------------------------|----------------|--------------------|----------------------|---------------------|--------------------------|-----------------------------|--------------------------|
| 2008-2009                                             | 0            | -2               | -2                     | 169            | 0                  | 3                    | 10                  | 182                      | -193                        | -11                      |
| 2009-2010                                             | 0            | -1               | -1                     | 136            | 0                  | 3                    | 14                  | 153                      | -200                        | -47                      |
| 2010-2011                                             | 0            | -4               | -4                     | 152            | 0                  | 5                    | 29                  | 186                      | -219                        | -33                      |
| 2011-2012                                             | 0            | -2               | -2                     | 116            | 0                  | 6                    | 15                  | 137                      | -201                        | -64                      |
| 2012-2013                                             | 1            | -1               | 0                      | 127            | 23                 | 4                    | 7                   | 161                      | -192                        | -31                      |
| Average                                               | 0            | -2               | -2                     | 140            | 5                  | 4                    | 15                  | 164                      | -201                        | -37                      |
| Clubs                                                 |              |                  |                        |                |                    |                      |                     |                          |                             |                          |
| $\begin{array}{c ccccccccccccccccccccccccccccccccccc$ |              |                  |                        |                |                    |                      |                     |                          |                             |                          |